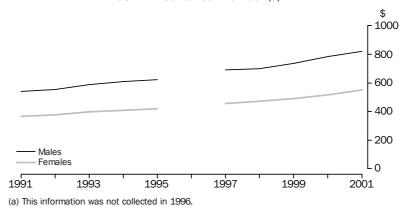

Mean weekly earnings of employees have steadily increased from \$464 in all jobs in July 1991 to \$695 in August 2001<sup>1</sup>. Between August 2000 and 2001, mean weekly earnings increased for males by 5% to \$821 and for females by 7% to \$550. In August 2001, there were relatively more females in lower earnings ranges and more males in higher earnings ranges. Some 15% of females and 7% of males earned less than \$200 per week in August 2001, whereas 9% of females and 25% of males earned \$1,000 or more per week. This situation reflects the distribution of males and females in full-time and part-time employment: in August 2001 86% of males were full-time workers compared with 56% of females; conversely, 44% of females were part-time workers compared with 14% of males.

#### MEAN WEEKLY EARNINGS IN ALL JOBS 1991 TO 2001(a)

LEAVE ENTITLEMENTS OF EMPLOYEES IN MAIN JOB

Some 73% of employees were entitled to either paid holiday leave or paid sick leave in their main job in August 2001. This is similar to the proportion recorded in 1996–2000 and slightly lower than the level recorded in 1995 (76%).