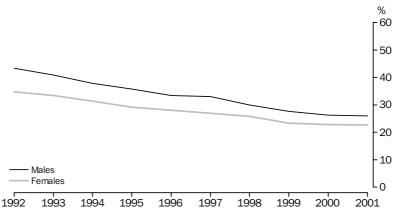

TRADE UNION
MEMBERSHIP

In August 2001, there were 1,902,700 persons who were members of a trade union in conjunction with their main job. This is a slight rise on the figure of 1,901,800 recorded in August 2000; however, as a proportion of all employees, it represents a slight decrease from 24.7% to 24.5% over the same period. This continues the steady decline in the trade union membership rate from 40% in 1992.

#### PROPORTION OF EMPLOYEES WHO WERE TRADE UNION MEMBERS IN MAIN JOB